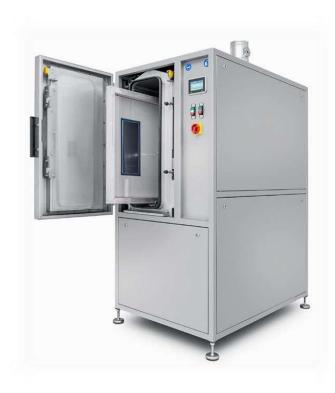

## Single chamber – Spray in air cleaner

- Cleaning, rinsing, drying of stencils, squeegees and misprints
- Closed loop system
- Low maintenance effort
- Compact and user friendly
- Completely built in stainless steel
- · Real separated rinsing unit
- Upgradable to pcb cleaner

| Capacity:            | 1 Stencil / frame                    |
|----------------------|--------------------------------------|
| Throughput:          | 65 cycles / day                      |
| Chemistry:           | pH-neutral or alcaline / DI-water    |
| Application:         | Stencil cleaning / squeegee cleaning |
| Outside dimensions:  | 910x1405x1825mm                      |
| Usable chamber size: | 800x800x40mm                         |
| Tank size:           | 2x 75Liter                           |
| Process time:        | about 20min.                         |